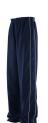

## MEN'S PIPED TRACK PANT

LV850

LV851

LV852

LV840

LV860

- Men's Piped Microfibre Track Pant
- Mesh lined upper with half satin lower leg lining
- Fully elasticated waist with drawcord
- Zippered front pockets
- Zip at lower leg and insert panel in self fabric
- Toggle at hem
- 100% Polyester
- 130gsm
- S XXL