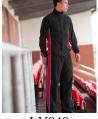

## MEN'S PIPED TRACK PANT

LV850

LV851

LV852

LV840

LV860

- Men's Piped Microfibre Track Pant
- Mesh lined upper with half satin lower leg lining
- Fully elasticated waist with drawcord
- Zippered front pockets
- Zip at lower leg and insert panel in self fabric
- Toggle at hem
- 100% Polyester
- 130gsm
- S XXL