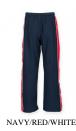

## MEN'S PIPED TRACK PANT

LV850

LV851

LV852

LV840

LV860

- Men's Piped Microfibre Track Pant
- Mesh lined upper with half satin lower leg lining
- Fully elasticated waist with drawcord
- Zippered front pockets
- Zip at lower leg and insert panel in self fabric
- Toggle at hem
- 100% Polyester
- 130gsm
- S XXL