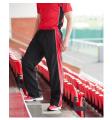

## MEN'S PIPED TRACK PANT

LV850

LV851

LV852

LV840

LV860

- Men's Piped Microfibre Track Pant
- Mesh lined upper with half satin lower leg lining
- Fully elasticated waist with drawcord
- Zippered front pockets
- Zip at lower leg and insert panel in self fabric
- Toggle at hem
- 100% Polyester
- 130gsm
- S XXL