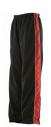

## MEN'S PIPED TRACK PANT

LV850

LV851

LV852

LV840

LV860

- Men's Piped Microfibre Track Pant
- Mesh lined upper with half satin lower leg lining
- Fully elasticated waist with drawcord
- Zippered front pockets
- Zip at lower leg and insert panel in self fabric
- Toggle at hem
- 100% Polyester
- 130gsm
- S XXL