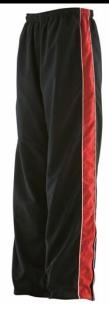

## MEN'S PIPED TRACK PANT

LV850

LV851

LV852

LV840

LV860

- Men's Piped Microfibre Track Pant
- Mesh lined upper with half satin lower leg lining
- Fully elasticated waist with drawcord
- Zippered front pockets
- Zip at lower leg and insert panel in self fabric
- Toggle at hem
- 100% Polyester
- 130gsm
- S XXL