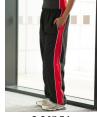

## MEN'S PIPED TRACK PANT

LV850

LV851

LV852

LV840

LV860

- Men's Piped Microfibre Track Pant
- Mesh lined upper with half satin lower leg lining
- Fully elasticated waist with drawcord
- Zippered front pockets
- Zip at lower leg and insert panel in self fabric
- Toggle at hem
- 100% Polyester
- 130gsm
- S XXL