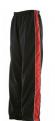

## MEN'S PIPED TRACK PANT

LV850

LV851

LV852

LV840

LV860

- Men's Piped Microfibre Track Pant
- Mesh lined upper with half satin lower leg lining
- Fully elasticated waist with drawcord
- Zippered front pockets
- Zip at lower leg and insert panel in self fabric
- Toggle at hem
- 100% Polyester
- 130gsm
- S XXL