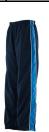

## MEN'S PIPED TRACK PANT

LV850

LV851

LV852

LV840

LV860

- Men's Piped Microfibre Track Pant
- Mesh lined upper with half satin lower leg lining
- Fully elasticated waist with drawcord
- Zippered front pockets
- Zip at lower leg and insert panel in self fabric
- Toggle at hem
- 100% Polyester
- 130gsm
- S XXL